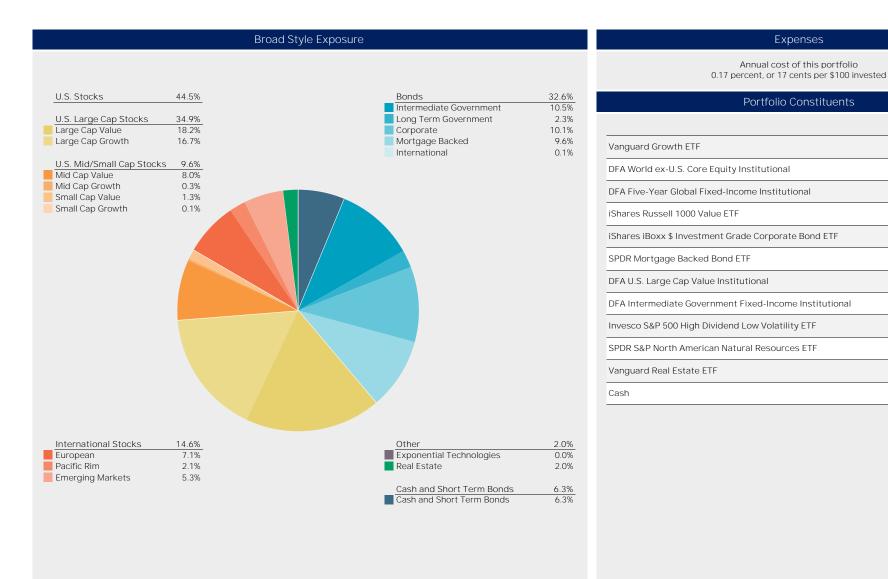

## Jones

Weight %

17.0

16.0

12.0

11.0

10.0

9.0

9.0

7.0

4.0

2.0

2.0

1.0

Ticker

VUG

DFWIX

DFGBX

IWD

**SPMB** 

DFLVX

DFIGX

**SPHD** 

NANR

VNQ

CASH

Jones is a moderate-risk portfolio targeting a 61 percent equity allocation, compatible with a moderate investment strategy. This portfolio is designed to be low cost and highly diversified, with exposure to over 13,000 securities. This strategy is designed to be used in both Qualified and Non-Qualified investment accounts.