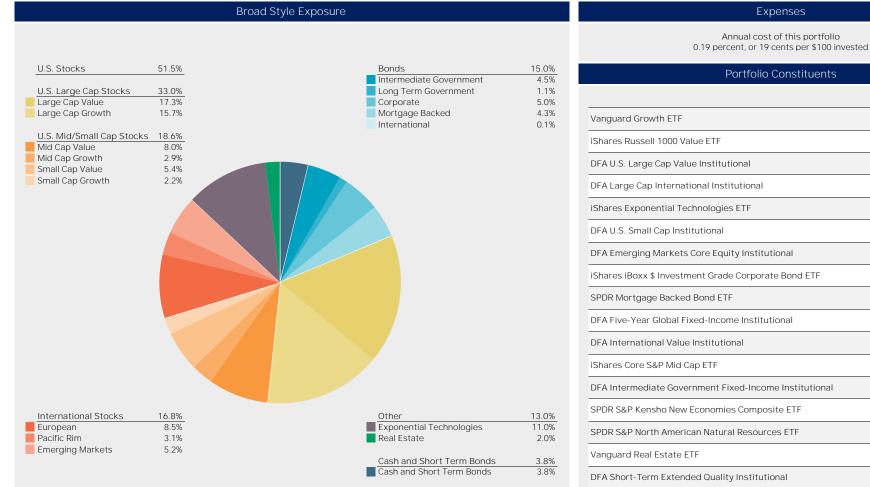

## Attucks

Attucks is a higher-risk portfolio targeting a 81 percent equity allocation, compatible with an aggressive investment strategy. This portfolio is designed to be low cost and highly diversified, with exposure to over 17,000 securities. This strategy is designed to be used in both Qualified and Non-Qualified investment accounts.