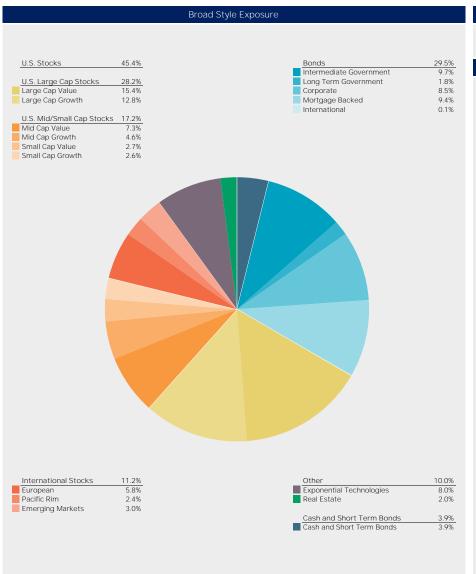

## Marshall



Marshall is a moderate-risk portfolio targeting a 66 percent equity allocation, compatible with a moderate investment strategy. This portfolio is designed to be low cost and highly diversified, with exposure to over 19,000 securities. This strategy is designed to be used in both Qualified and Non-Qualified investment accounts.



| Vanguard Growth ETF  VANGUARD SET SUSSESSESSESSESSESSESSESSESSESSESSESSESS