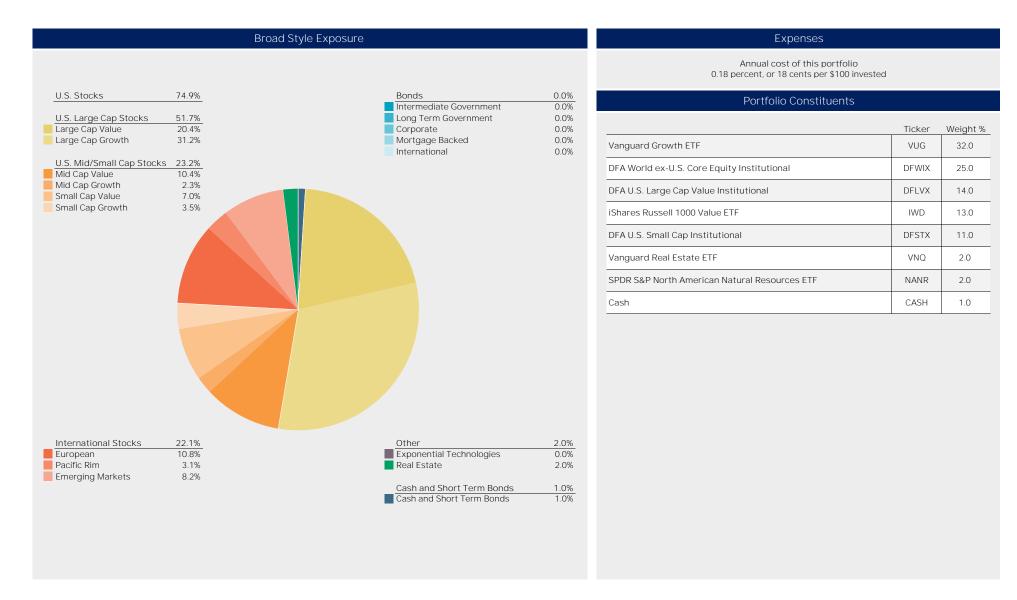

## Mason

Mason is a higher-risk portfolio targeting a 98 percent equity allocation, compatible with an aggressive investment strategy. This portfolio is designed to be low cost and highly diversified, with exposure to over 12,000 securities. This strategy is designed to be used in both Qualified and Non-Qualified investment accounts.